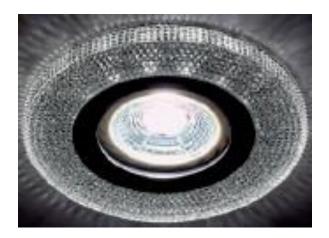

#### **Technical data**

- Nominal voltage: 12VAC
- Decorative LED Ring Power: 3W
- Lampholder: GU 5.3
- Rated power: max. 50W
- Housing: Aluminium & polyester with decorative LED lighting 150lm
- 3W driver for LED ring included
- Colour of the housing: Chrome and silver; Chrome and gold
- Cutting hole: 60mm

#### **Product benefits**

- Attractive design
- Luxury appearance
- LED Light ring included
- Suitable for indoor mounting
- Glass and crystal material body
- The glass and crystal housing allows the light to spread through it
- Environmentally friendly no mercury and lead
- Resistant to shock and vibration stable body

#### Dimensions

| Model       | Description | Colour<br>body |          | Size   |                 | Catalogue<br>number |
|-------------|-------------|----------------|----------|--------|-----------------|---------------------|
|             |             |                | Diameter | Height | Cutting<br>hole |                     |
| 925P771R/CL | Spotlight   | Crystal        | 95       | 22     | 60              | 925P771R/CL         |
| 925772S/CL  | Spotlight   | Crystal        | 100      | 22     | 60              | 925772S/CL          |
| 925772S/CF  | Spotlight   | crystal        | 100      | 22     | 60              | 925772S/CF          |