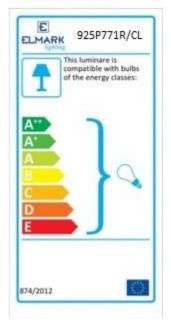

#### Dimensions

| Model       | Description | Colour<br>body |          | Size   |                 | Catalogue<br>number |
|-------------|-------------|----------------|----------|--------|-----------------|---------------------|
|             |             |                | Diameter | Height | Cutting<br>hole |                     |
| 925P771R/CL | Spotlight   | Crystal        | 95       | 22     | 60              | 925P771R/CL         |
| 925772S/CL  | Spotlight   | Crystal        | 100      | 22     | 60              | 925772S/CL          |
| 925772S/CF  | Spotlight   | crystal        | 100      | 22     | 60              | 925772S/CF          |

### **Energy efficiency**